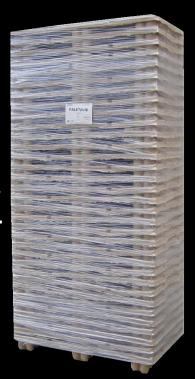

## Pulp Pallets

Pulp-Tec offers a range of specialized eco-friendly heavy duty moulded Pulp Pallets. They are strong, resilient and can replace timber and plastic pallets.

- Cost effective Pulp Pallets will save you money.
- Space Saving Pulp Pallets will use less space in your warehouse as they are stackable.
- Delivery Supplied within 7-10 days anywhere throughout Europe.
- Efficient Pulp Pallets are light, manageable and two way entry.