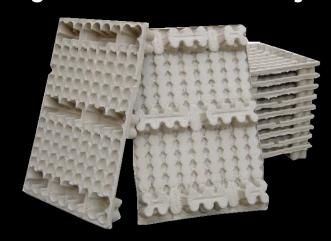

## Pulp Pallets

Pulp-Tec offers a range of specialized eco-friendly heavy duty moulded Pulp Pallets. They are strong, resilient and can replace timber and plastic pallets.

- Cost effective Pulp Pallets will save you money.
- Space Saving Pulp Pallets will use less space in your warehouse as they are stackable.
- Delivery Supplied within 7-10 days anywhere throughout Europe.
- Efficient Pulp Pallets are light, manageable and two way entry.