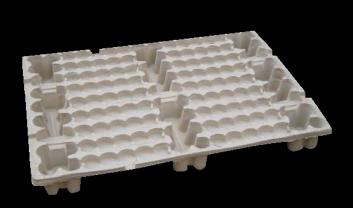

## Pulp Pallets

Pulp-Tec offers a range of specialized eco-friendly heavy duty moulded Pulp Pallets. They are strong, resilient and can replace timber and plastic pallets.

- Cost effective Pulp Pallets will save you money.
- Space Saving Pulp Pallets will use less space in your warehouse as they are stackable.
- Delivery Supplied within 7-10 days anywhere throughout Europe.
- Efficient Pulp Pallets are light, manageable and two way entry.